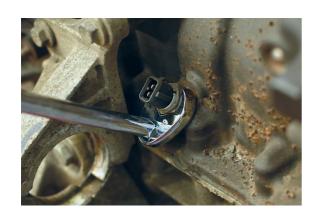

## **Crows Foot Wrench Set 3/8"D 8pc**

Set of crows foot wrenches in ten common sizes from 10mm to 22mm for use with 3/8" square drive extension bar and ratchet, for improved access in confined areas. Flare nut open Hex (6pt) profile drives from the flats to provide more torque without damaging the fastener, ideal for flared fixings & softer metals. The wrenches are manufactured from carbon steel with a chrome, fully polished finish and are supplied on a tool rail for convenient storage, with holes for wall or toolbox mounting.