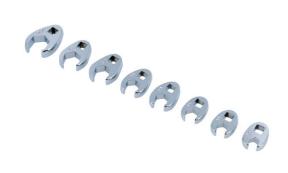

## **Crows Foot Wrench Set 3/8"D 8pc**

Set of crows foot wrenches in ten common sizes from 10mm to 22mm for use with 3/8" square drive extension bar and ratchet, for improved access in confined areas. Flare nut open Hex (6pt) profile drives from the flats to provide more torque without damaging the fastener, ideal for flared fixings & softer metals. The wrenches are manufactured from carbon steel with a chrome, fully polished finish and are supplied on a tool rail for convenient storage, with holes for wall or toolbox mounting.

## **Additional Information**

- Designed for use with 3/8"D extension. Sizes: 10, 11, 13, 14, 15, 17, 19, 22mm.
- Flare nut Hex (6pt) head. Provides a secure grip for reduced risk of fastener damage, with open jaw to fit around pipes & cables.
- · Manufactured from carbon steel with a chrome polished finish.
- · Supplied on a wall mountable rail (320mm long).
- Other sets also available. Please see Laser Part No. 3288 (10pc rail set) & 4757 (10pc set).