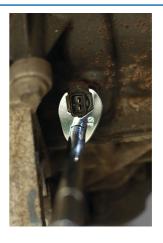

## **Crows Foot Wrench Set 3/8"D 8pc**

Set of crows foot wrenches in ten common sizes from 10mm to 22mm for use with 3/8" square drive extension bar and ratchet, for improved access in confined areas. Flare nut open Hex (6pt) profile drives from the flats to provide more torque without damaging the fastener, ideal for flared fixings & softer metals. The wrenches are manufactured from carbon steel with a chrome, fully polished finish and are supplied on a tool rail for convenient storage, with holes for wall or toolbox mounting.