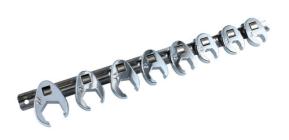

## **Crows Foot Wrench Set 3/8"D 8pc**

Set of crows foot wrenches in ten common sizes from 10mm to 22mm for use with 3/8" square drive extension bar and ratchet, for improved access in confined areas. Flare nut open Hex (6pt) profile drives from the flats to provide more torque without damaging the fastener, ideal for flared fixings & softer metals. The wrenches are manufactured from carbon steel with a chrome, fully polished finish and are supplied on a tool rail for convenient storage, with holes for wall or toolbox mounting.

## **Additional Information**

- Designed for use with 3/8"D extension. Sizes: 10, 11, 13, 14, 15, 17, 19, 22mm.
- Flare nut Hex (6pt) head. Provides a secure grip for reduced risk of fastener damage, with open jaw to fit around pipes & cables.
- · Manufactured from carbon steel with a chrome polished finish.
- · Supplied on a wall mountable rail (320mm long).
- Other sets also available. Please see Laser Part No. 3288 (10pc rail set) & 4757 (10pc set).